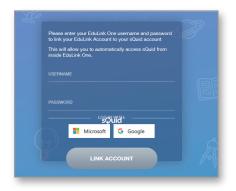

## 03 Link your sQuid account

You'll be prompted to log in to EduLink to complete the linking process. Enter your Edulink One username and password and then click the **'Link Account'** button.