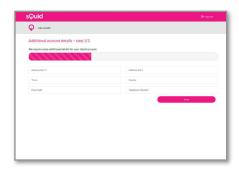

### **04** Add a sQuid Registration Number (SRN)

Having created your sQuid account, you will be prompted to register your unique sQuid Registation Number. This is the **16 digit number** shown on the front of your registration letter, together with your **3 digit security code**. You'll also be able to assign an easy to remember display name on this screen.