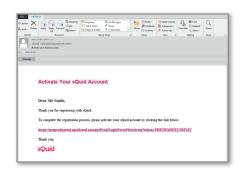

### 03 Activate your sQuid account

Once your sQuid account is registered, you will receive an email from sQuid containing an **activation link**. Click on the activation link to be brought back into the sQuid portal, where you will be asked to complete some additional details.