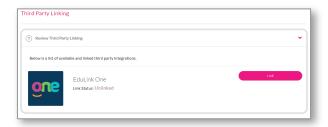

### 02 Select Third Party Link

Scroll down to **Third Party Linking** and click the pink **'Link'** button.