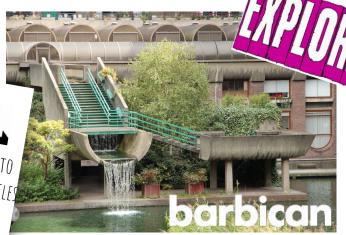

Barbican Centre's Secret Gardens and walkways

London Wall Place - St Alphage Highwalk Building on history London Wall Place

<u>Designs of the Times - City Walks - Architecture</u>

**NO COMPLY - SKATE CULTURE AND COMMUNITY** 