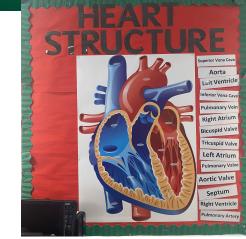

| loss tern effects of Pression Actually 12 aug                    |                                                                                                                                                                                                                                                                                                                                                                                                                                                                                                                                                                                                                                                                                                     |
|------------------------------------------------------------------|-----------------------------------------------------------------------------------------------------------------------------------------------------------------------------------------------------------------------------------------------------------------------------------------------------------------------------------------------------------------------------------------------------------------------------------------------------------------------------------------------------------------------------------------------------------------------------------------------------------------------------------------------------------------------------------------------------|
| on Mussile - Keldal System                                       | Mantel                                                                                                                                                                                                                                                                                                                                                                                                                                                                                                                                                                                                                                                                                              |
| La curano - Keldal System                                        | . in decrease where hard ale                                                                                                                                                                                                                                                                                                                                                                                                                                                                                                                                                                                                                                                                        |
|                                                                  | alad must in body to trionic unic plaque "                                                                                                                                                                                                                                                                                                                                                                                                                                                                                                                                                                                                                                                          |
| hereased bore density                                            | · w haster records min                                                                                                                                                                                                                                                                                                                                                                                                                                                                                                                                                                                                                                                                              |
| weight bearing occurse puts borus under stress                   | " fitter apa are, quicker basit rate recovery returns.                                                                                                                                                                                                                                                                                                                                                                                                                                                                                                                                                                                                                                              |
| is in response, the body produces more all that                  | is increased reating strike volume                                                                                                                                                                                                                                                                                                                                                                                                                                                                                                                                                                                                                                                                  |
| build new bone                                                   | is heart becames more efficient stores increases the<br>amount of blood purped by heart per beat                                                                                                                                                                                                                                                                                                                                                                                                                                                                                                                                                                                                    |
| 14 provents ortesponsis                                          | amount of those purples any next for and                                                                                                                                                                                                                                                                                                                                                                                                                                                                                                                                                                                                                                                            |
| protons staping library                                          | in movemen cartice entert                                                                                                                                                                                                                                                                                                                                                                                                                                                                                                                                                                                                                                                                           |
| is maken bonin stronger /denser                                  | 10 Mart storger I mile country and                                                                                                                                                                                                                                                                                                                                                                                                                                                                                                                                                                                                                                                                  |
| Automation and the second second                                 | per minute                                                                                                                                                                                                                                                                                                                                                                                                                                                                                                                                                                                                                                                                                          |
| increased strength of liggments and tendows through of liggments | in size and electric of baset                                                                                                                                                                                                                                                                                                                                                                                                                                                                                                                                                                                                                                                                       |
| Increased alreads of lighters and training of lighters           | is chambers increase in volume<br>is more oregonaled blood can be purped by heart                                                                                                                                                                                                                                                                                                                                                                                                                                                                                                                                                                                                                   |
| and tendors is in to these bagments and                          | in more occupenated mood on the program and                                                                                                                                                                                                                                                                                                                                                                                                                                                                                                                                                                                                                                                         |
| is reducen the new of why is to                                  | increasing acupen supply to working muscles.                                                                                                                                                                                                                                                                                                                                                                                                                                                                                                                                                                                                                                                        |
| tendary                                                          | and the second se |
|                                                                  | Blood                                                                                                                                                                                                                                                                                                                                                                                                                                                                                                                                                                                                                                                                                               |
| Husele Hypertextry murch size.                                   | · 4 capillarisation increases                                                                                                                                                                                                                                                                                                                                                                                                                                                                                                                                                                                                                                                                       |
|                                                                  | to braining increases the number of capitlanes in                                                                                                                                                                                                                                                                                                                                                                                                                                                                                                                                                                                                                                                   |
| in also increases stright of muscles                             | heart is a to the other to the                                                                                                                                                                                                                                                                                                                                                                                                                                                                                                                                                                                                                                                                      |
|                                                                  | trans and book book book according to the                                                                                                                                                                                                                                                                                                                                                                                                                                                                                                                                                                                                                                                           |
| muscular abright , kigh wought , low reps                        | - increases detrogerated blood from time back                                                                                                                                                                                                                                                                                                                                                                                                                                                                                                                                                                                                                                                       |
|                                                                  |                                                                                                                                                                                                                                                                                                                                                                                                                                                                                                                                                                                                                                                                                                     |
| Pest for adaptation - recorrency                                 | " hulps make blad vessels more classic flexit                                                                                                                                                                                                                                                                                                                                                                                                                                                                                                                                                                                                                                                       |
|                                                                  |                                                                                                                                                                                                                                                                                                                                                                                                                                                                                                                                                                                                                                                                                                     |
|                                                                  | . la increases number of red blood cells                                                                                                                                                                                                                                                                                                                                                                                                                                                                                                                                                                                                                                                            |
| - adaptations occur during the recorrect periods after           | - in drop a rating blad pressure                                                                                                                                                                                                                                                                                                                                                                                                                                                                                                                                                                                                                                                                    |
| the training session is complete.                                | a disp a rearrise reduces BD as the walls                                                                                                                                                                                                                                                                                                                                                                                                                                                                                                                                                                                                                                                           |
| as moving reason a cristian                                      | to regular ecercuse recurses of us                                                                                                                                                                                                                                                                                                                                                                                                                                                                                                                                                                                                                                                                  |
|                                                                  | and arteras become more elastic int                                                                                                                                                                                                                                                                                                                                                                                                                                                                                                                                                                                                                                                                 |
| Cardio expiratory system                                         | is heart does not need to pump with as                                                                                                                                                                                                                                                                                                                                                                                                                                                                                                                                                                                                                                                              |
| heart . blood . turgs                                            | effort. This reduces force on arteries, low                                                                                                                                                                                                                                                                                                                                                                                                                                                                                                                                                                                                                                                         |
|                                                                  |                                                                                                                                                                                                                                                                                                                                                                                                                                                                                                                                                                                                                                                                                                     |